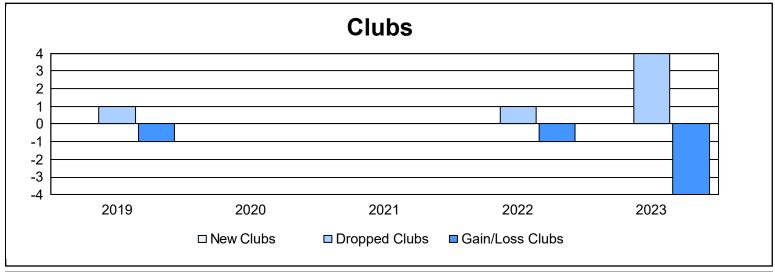

District 14 E

As of June 2023 Cumulative

| Year      | New<br>Clubs | Dropped<br>Clubs | Gain/<br>Loss<br>Clubs | New<br>Members | Charter<br>Members | Reinstate<br>Members | Transfer<br>Members | Total<br>Member<br>Added | Total<br>Members<br>Dropped | Gain/<br>Loss<br>Members |
|-----------|--------------|------------------|------------------------|----------------|--------------------|----------------------|---------------------|--------------------------|-----------------------------|--------------------------|
| 2018-2019 | 0            | 1                | -1                     | 44             | 0                  | 3                    | 2                   | 49                       | 135                         | -86                      |
| 2019-2020 | 0            | 0                | 0                      | 39             | 0                  | 1                    | 0                   | 40                       | 85                          | -45                      |
| 2020-2021 | 0            | 0                | 0                      | 51             | 0                  | 1                    | 1                   | 53                       | 61                          | -8                       |
| 2021-2022 | 0            | 1                | -1                     | 52             | 0                  | 2                    | 5                   | 59                       | 91                          | -32                      |
| 2022-2023 | 0            | 4                | -4                     | 33             | 5                  | 0                    | 5                   | 43                       | 99                          | -56                      |
| Average   | 0            | 1                | -1                     | 44             | 1                  | 1                    | 3                   | 49                       | 94                          | -45                      |