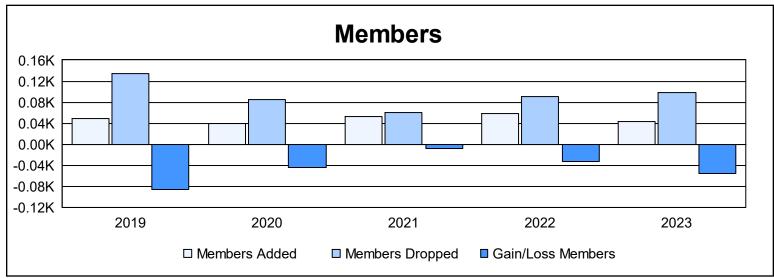

District 14 E

As of June 2023 Cumulative

| Year      | New<br>Clubs | Dropped<br>Clubs | Gain/<br>Loss<br>Clubs | New<br>Members | Charter<br>Members | Reinstate<br>Members | Transfer<br>Members | Total<br>Member<br>Added | Total<br>Members<br>Dropped | Gain/<br>Loss<br>Members |
|-----------|--------------|------------------|------------------------|----------------|--------------------|----------------------|---------------------|--------------------------|-----------------------------|--------------------------|
| 2018-2019 | 0            | 1                | -1                     | 44             | 0                  | 3                    | 2                   | 49                       | 135                         | -86                      |
| 2019-2020 | 0            | 0                | 0                      | 39             | 0                  | 1                    | 0                   | 40                       | 85                          | -45                      |
| 2020-2021 | 0            | 0                | 0                      | 51             | 0                  | 1                    | 1                   | 53                       | 61                          | -8                       |
| 2021-2022 | 0            | 1                | -1                     | 52             | 0                  | 2                    | 5                   | 59                       | 91                          | -32                      |
| 2022-2023 | 0            | 4                | -4                     | 33             | 5                  | 0                    | 5                   | 43                       | 99                          | -56                      |
| Average   | 0            | 1                | -1                     | 44             | 1                  | 1                    | 3                   | 49                       | 94                          | -45                      |